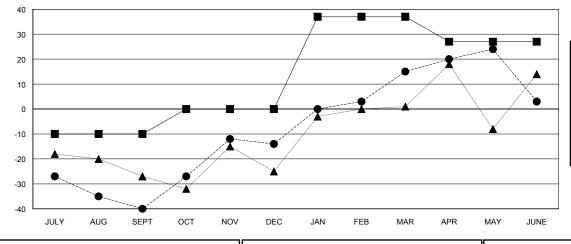

### GOALS AND ACTUAL MEMBERS CUMULATIVE

| -=-   | MEMBER GROWTH NET GO   | DAL    |
|-------|------------------------|--------|
| -•-   | - MEMBER GROWTH ACTUA  | AL     |
| - 🛦 - | - LAST YEAR MEMBERSHIP | ACTUAL |
|       |                        |        |
|       |                        |        |
|       |                        |        |